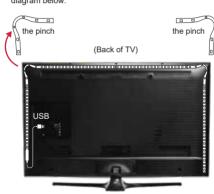

#### Installation Notes:

- For best mounting results, place adhesive onto desired surface with ONE attempt. Reapplying multiple times will not guarantee secure mounting onto surface.
- Make sure the desired location is close enough to a power source like a TV's USB port or a wall outlet with a 1A USB adapter (not included)
- For optimal performance, place IR receiver in a location away from the IR receiver on the TV to avoid interference from the TV remote control signal
- For backlighting a TV or monitor, follow the mounting diagram below: