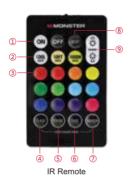

## Controls, at a Glance

| 1   | ON/OFF                | Turn the product on and off           |
|-----|-----------------------|---------------------------------------|
| 2   | MULTI-WHITE SELECTORS | Select from cool, soft, or warm white |
| 3   | MULTI-COLOR SELECTORS | Change the color to match your mood   |
| 4   | FLASH                 | Flash color-changing mode             |
| (5) | STROBE                | Strobe color-changing mode            |
| 6   | FADE                  | Fade color-changing mode              |
| 7   | SMOOTH                | Smooth color-changing mode            |
| 8   | RESET                 | Reset to default settings             |
| 9   | DIMMER BUTTONS        | Adjust the brightness/intensity       |