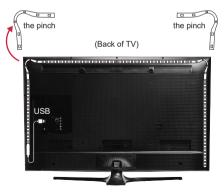

#### Installation Notes:

- For best mounting results, place adhesive onto desired surface with ONE attempt. Reapplying multiple times will not guarantee secure mounting onto surface.
- Make sure the desired location is close enough to a power source like a TV's USB port or a wall outlet with a 1A USB adapter (not included)
- For optimal performance, place IR receiver in a location away from the IR receiver on the TV to avoid interference from the TV remote control signal
- O For backlighting a TV or monitor, follow the mounting diagram below:

- Clean the surface you intend to stick the LED Light to
- Peel beginning of adhesive backing off and firmly stick LED Light onto the mounting surface (be careful to peel off only the backing and not the adhesive)
- Peel off more of the adhesive backing as you mount the LED Light, pressing and holding each section firmly against the surface
- Remove the tab from the battery compartment of the remote control
- Connect the USB cable to a USB wall charger or a power bank (1A adapter required – not included)