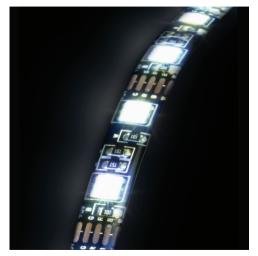

#### Features

- · USB powered from any 5V standard USB port
- · Self-adhesive backing for easy application
- Color changing and flash modes with controllable brightness adjustment
- 44 RGB color and 44 warm white LED lights for multi-color and multi-white lighting
- 6.5ft (2m) length fits TV's up to 65" to create ambient backlighting
- · Remote control works up to 26 feet away
- Plug and play

#### What's Included

- 6.5ft RGBW LED Light Strip
- · IR Remote Control with battery (1 x 3V battery, CR2025)
- User Manual x1 pc