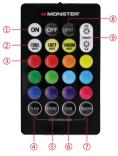

#### Controls, at a Glance

IR Remote

| 1 | ON/OFF                | Turn the product on and off           |
|---|-----------------------|---------------------------------------|
| 2 | MULTI-WHITE SELECTORS | Select from cool, soft, or warm white |
| 3 | MULTI-COLOR SELECTORS | Change the color to match your mood   |
| 4 | FLASH                 | Flash color-changing mode             |
| 5 | STROBE                | Strobe color-changing mode            |
| 6 | FADE                  | Fade color-changing mode              |
| 0 | SMOOTH                | Smooth color-changing mode            |
| 8 | RESET                 | Reset to default settings             |
| 9 | DIMMER BUTTONS        | Adjust the brightness/intensity       |